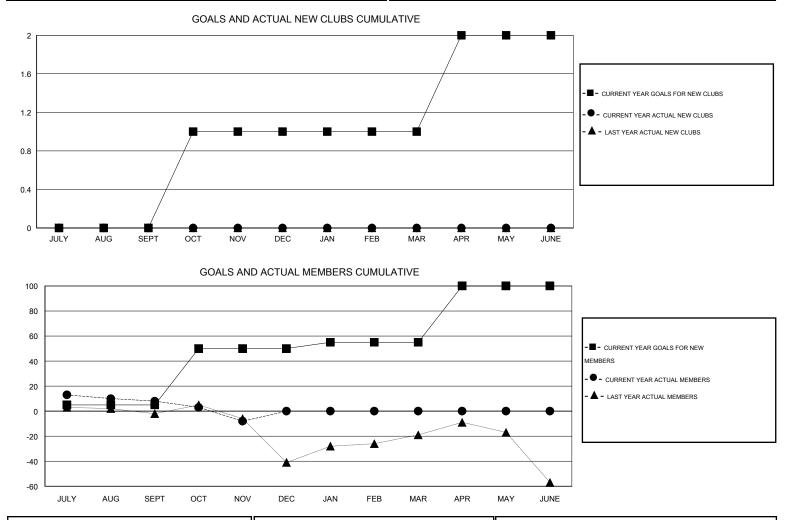

## LOCATION ENGLAND

| GMT: Elisabeth Haderer |                                                                                            | LOCAT             | ION ENGLAND |                  |                       |                    |                                     | GMT CA 4           |                  |  |  |
|------------------------|--------------------------------------------------------------------------------------------|-------------------|-------------|------------------|-----------------------|--------------------|-------------------------------------|--------------------|------------------|--|--|
|                        | Clubs<br>RESULTS FOR 2015-2016<br>ER NEW CLUBS DROPPED N<br>GOAL CLUBS GAI<br>G/SEPT 0 0 0 |                   |             |                  |                       |                    | Members                             |                    |                  |  |  |
|                        |                                                                                            | RESULTS FOR 2015- | 2016        |                  | RESULTS FOR 2015-2016 |                    |                                     |                    |                  |  |  |
| QUARTER                | -                                                                                          |                   |             | NET<br>GAIN/LOSS | QUARTER               | NEW MEMBER<br>GOAL | CHARTER AND<br>NEW MEMBERS<br>ADDED | DROPPED<br>MEMBERS | NET<br>GAIN/LOSS |  |  |
| JULY/AUG/SEP           | т 0                                                                                        | 0                 | 0           | 0                | JULY/AUG/SEPT         | 5                  | 29                                  | 21                 | 8                |  |  |
| OCT/NOV/DEC            | 1                                                                                          | 0                 | 0           | 0                | OCT/NOV/DEC           | 45                 | 14                                  | 30                 | -16              |  |  |
| JAN/FEB/MAR            | 0                                                                                          | 0                 | 0           | 0                | JAN/FEB/MAR           | 5                  | 0                                   | 0                  | 0                |  |  |
| APR/MAY/JUNE           | 1                                                                                          | 0                 | 0           | 0                | APR/MAY/JUNE          | 45                 | 0                                   | 0                  | 0                |  |  |